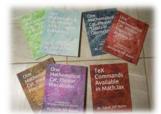

Bethany made district orchestra (flute) and is on track for a 2021 high school graduation.

Ray and Carol did lots of square dancing this year. We co-authored a set of square dance index cards (a few shown here).