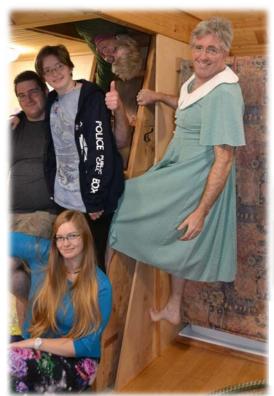

He continues to work at the Tucson Air National

Ray's first ballet performance (He's a mouse!)

Ray made this Pima College Honor Society flag.

Ray flew to Massachusetts to work on Marybelle's car.

septic leach field.